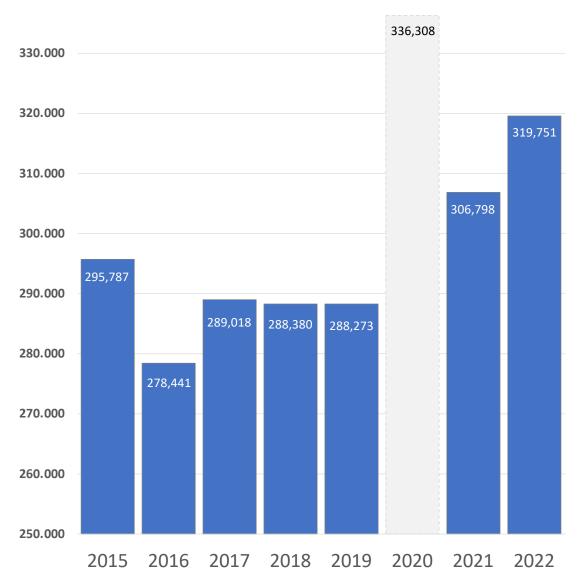

## **SPAIN: MoMo Age-adjusted Monthly Excess Deaths breakdown 2015-2019**

**Source:** Official data from the Government of Spain. Excess Deaths: MoMo. <a href="https://momo.isciii.es/panel\_momo/#section-momo">https://momo.isciii.es/panel\_momo/#section-momo</a>
Covid Deaths: Ministry of Public Health, as reported by Expansión: <a href="https://datosmacro.expansion.com/otros/coronavirus/espana">https://datosmacro.expansion.com/otros/coronavirus/espana</a>
All data as of Sept 9, 2022.