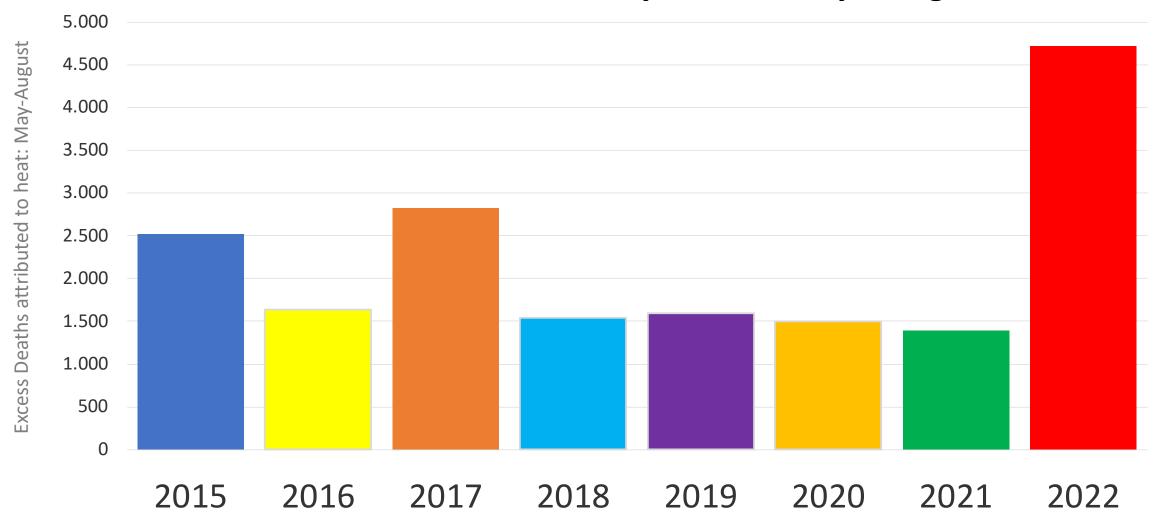

### SPAIN: Deaths attributed to heat waves

Four months combined: May + June + July + August

Spain
MoMo Age-adjusted All Cause Monthly Excess Deaths in %