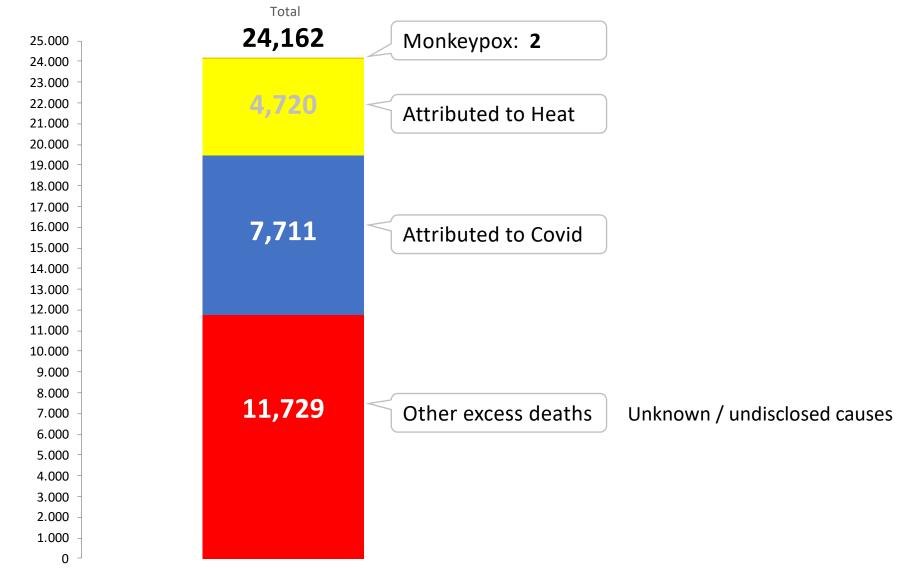

### MoMo Age-adjusted Excess Deaths breakdown for the period May - August 2022

Author: José Gefaell @ChGefaell