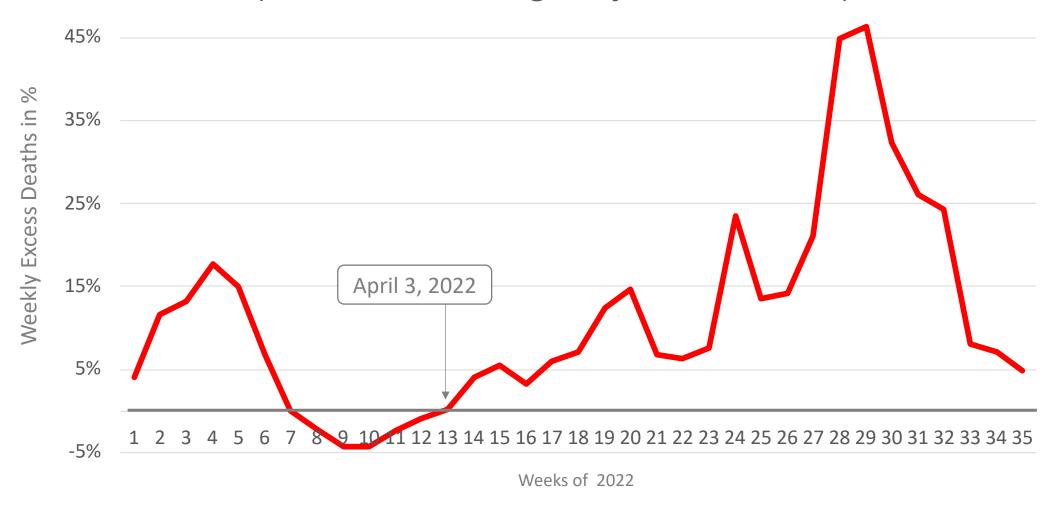

### Spain 2022: Weekly Excess deaths in %

(% over MoMo's age-adjusted baseline)