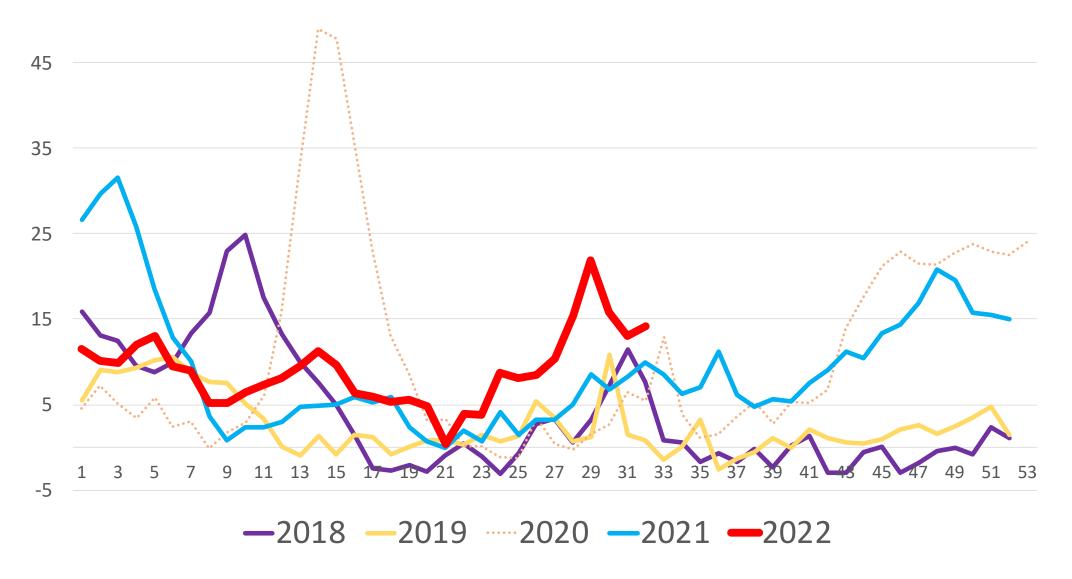

### Spain 2022: Weekly Excess deaths in %

(% over MoMo's age-adjusted baseline)