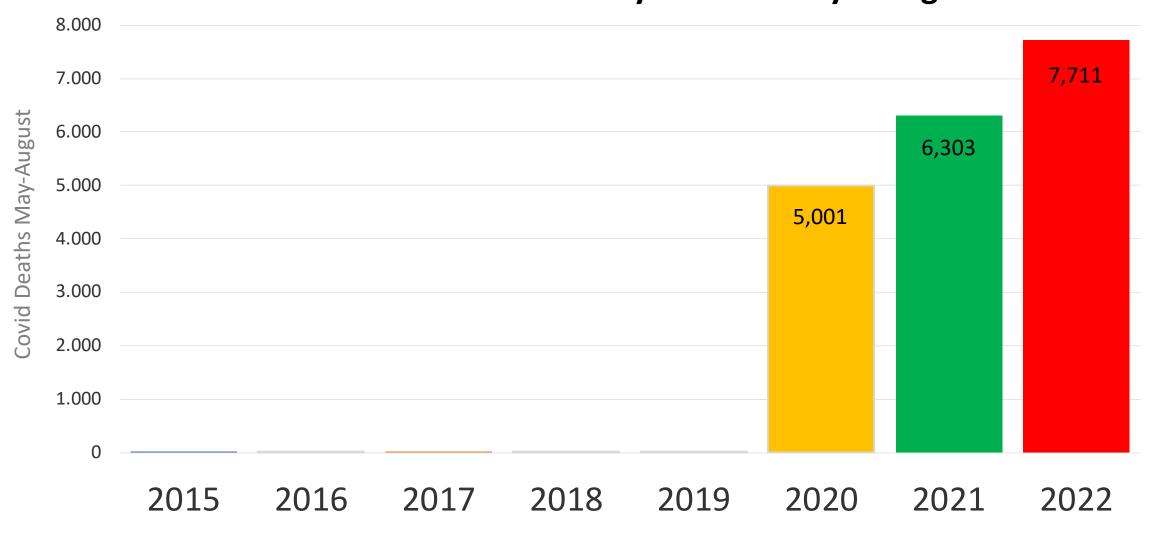

# **SPAIN: Deaths attributed to COVID**Four months combined: May + June + July + August

Sept 9, 2022

If Covid deaths in Spain in July 2022 had been equal to those in May 2022 (or even equal to July 2021), the cumulative deaths attributed to Covid for the period May-August 2022 would still be the highest.

|      | SPAIN as of 9 Sept 2022 | COVID Official Deaths registered as "with" Covid and due to Covid | COVID  as if July 2022 were equal to May 2022 |  |  |  |
|------|-------------------------|-------------------------------------------------------------------|-----------------------------------------------|--|--|--|
|      | May                     | 3.049                                                             | 3.049                                         |  |  |  |
| 0    | June                    | 601                                                               | 601                                           |  |  |  |
| 2020 | July                    | 191                                                               | 191                                           |  |  |  |
| 7    | August                  | 1.160                                                             | 1.160                                         |  |  |  |
|      | May-Aug 2020            | 5.001                                                             | 5.001                                         |  |  |  |
|      | May                     | 1.418                                                             | 1.418                                         |  |  |  |
| Σ.   | June                    | 603                                                               | 603                                           |  |  |  |
| 2021 | July                    | 1.168                                                             | 1.168                                         |  |  |  |
| Ñ    | August                  | 3.114                                                             | 3.114                                         |  |  |  |
|      | May-Aug 2021            | 6.303                                                             | 6.303                                         |  |  |  |
|      | May                     | 1.819                                                             | 1.819                                         |  |  |  |
| 7    | June                    | 1.199                                                             | 1.199                                         |  |  |  |
| 2022 | July                    | 2.602                                                             | 1.819                                         |  |  |  |
| 2    | August                  | 2.091                                                             | 2.091                                         |  |  |  |
|      | May-Aug 2022            | 7.711                                                             | 6.928                                         |  |  |  |