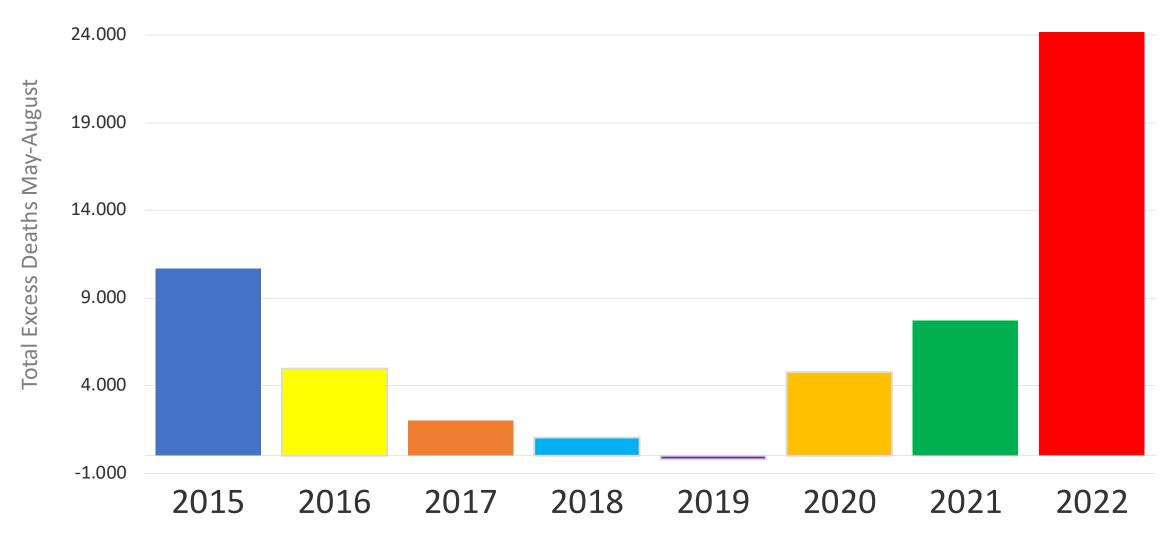

## SPAIN: MoMo official Age-adjusted All Cause Excess Deaths Four months combined: May + June + July + Aug

SPAIN: MoMo official Age-adjusted All Cause Excess Deaths excluding deaths attributed to heat. 4 months combined: May + June + July + Aug