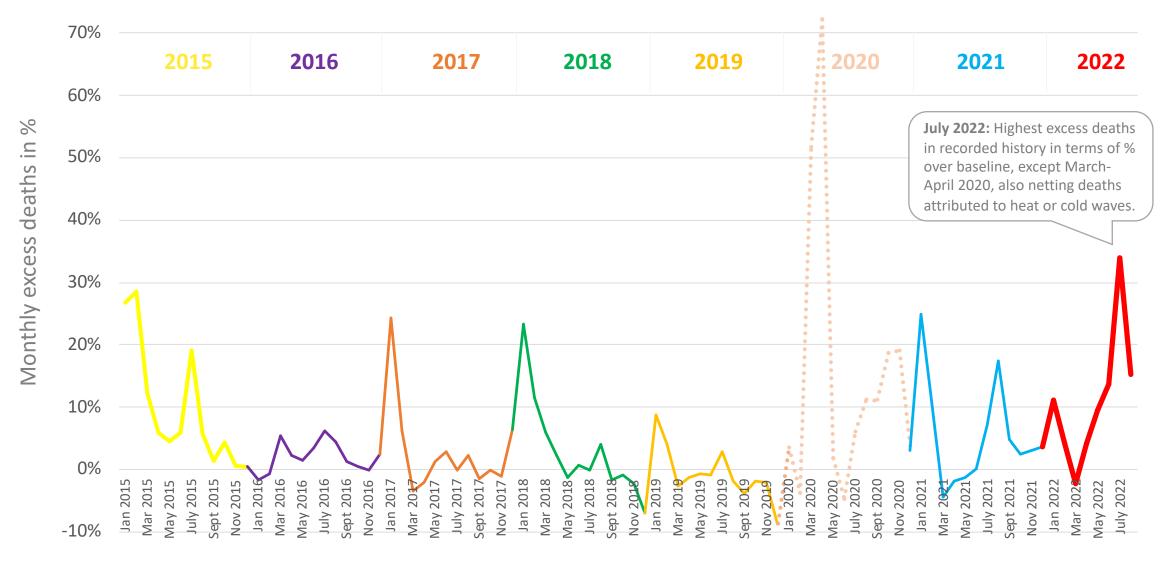

### SPAIN: Deaths attributed to heat waves

Four months combined: May + June + July + August

Spain
MoMo Age-adjusted All Cause Monthly Excess Deaths in %