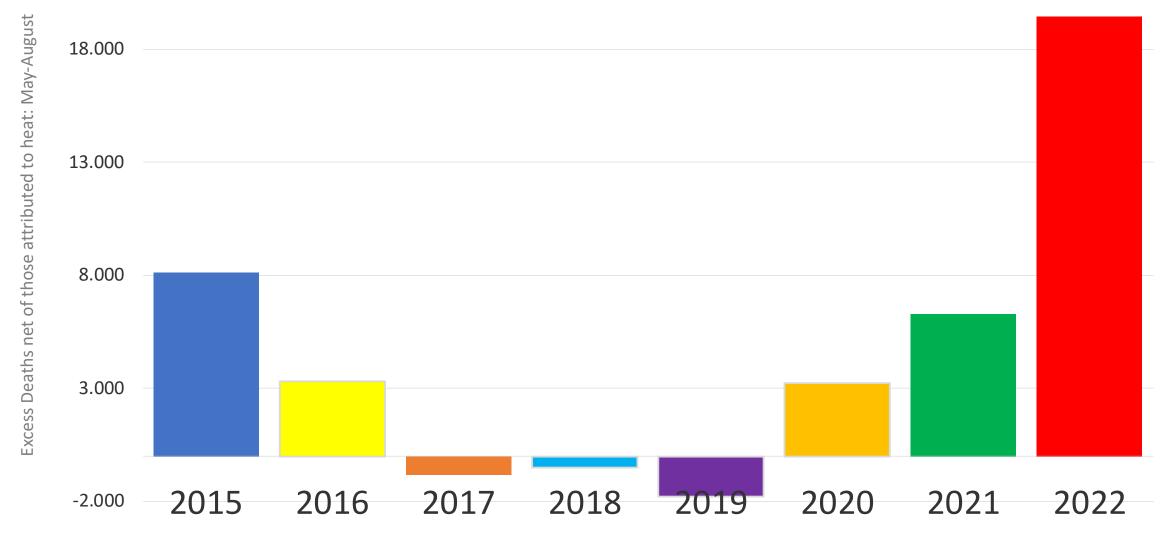

## SPAIN: MoMo official Age-adjusted All Cause Excess Deaths Four months combined: May + June + July + Aug

SPAIN: MoMo official Age-adjusted All Cause Excess Deaths excluding deaths attributed to heat. 4 months combined: May + June + July + Aug

### SPAIN: Deaths attributed to heat waves

Four months combined: May + June + July + August

Spain
MoMo Age-adjusted All Cause Monthly Excess Deaths in %