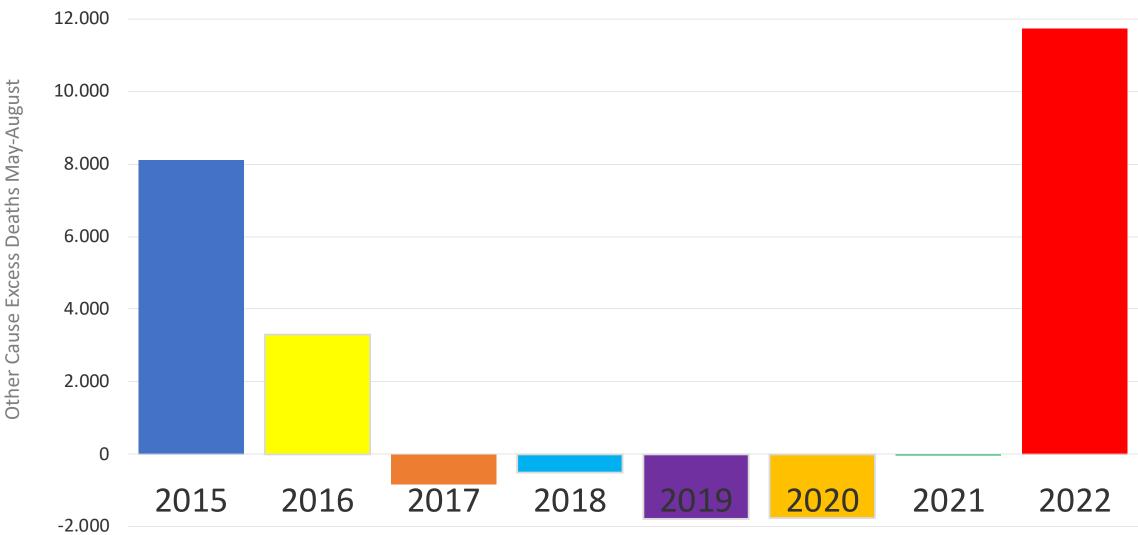

### MoMo Age-adjusted Excess Deaths breakdown for the period May - August 2022

Author: José Gefaell @ChGefaell